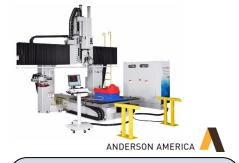

Moving Gantry or Fixed Table 3 and 5-Axis Routers for the plastic/composite, metal and wood industry.

Georgia USA based global supplier of single gantry or multiple gantry, dual Z-axis head, 3 or 5-axis water jet cutting systems.