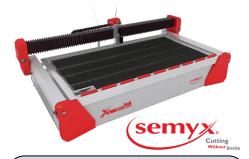

Moving Gantry or Fixed Table 3 and 5-Axis Routers for the plastic/composite, metal and wood industry.

Georgia USA based global supplier of single gantry or multiple gantry, dual Z-axis head, 3 or 5-axis water jet cutting systems.